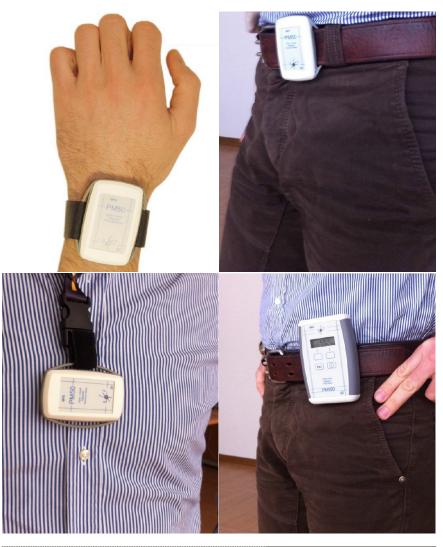

PM devices allows to monitor and protect the person from the risk of exceeding the exposition threshold for low frequency magnetic fields, through their positioning on the limbs, on the trunk and on the waist. The sensor location individuation on the device allows to place it exacly where needed