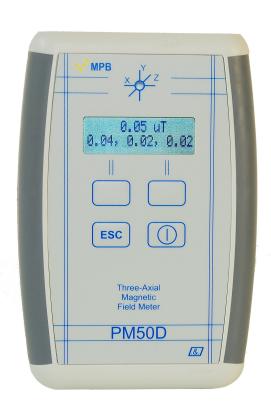

## PM50 - SERIES

PERSONAL PROTECTION EQUIPMENT (PPE)

LOW FREQUENCY MEASUREMENTS FOR WORKERS AND GENERAL PUBLIC

FREQUENCY RANGE 25 Hz - 30 kHz NOW AVAILABLE THE PM50D WITH 7 DAYS LOGGER

PM50D with display

PM50 without display

## **TECHNICAL SPECIFICATIONS**

|                                                             | PM50                                                                       | PM50D                                                                      | PM50D-20                                                                   |  |
|-------------------------------------------------------------|----------------------------------------------------------------------------|----------------------------------------------------------------------------|----------------------------------------------------------------------------|--|
| Sensor type                                                 | Triaxial magneto-resistive                                                 | Triaxial magneto-resistive                                                 | Triaxial coil                                                              |  |
| Frequency response<br>Within 1 dB<br>Within 3 dB            | @ Full band<br>38 Hz10 kHz<br>25 Hz30 kHz                                  | @ Full band<br>38 Hz10 kHz<br>25 Hz30 kHz                                  | @ Full band<br>42 Hz2 kHz<br>35 Hz5 kHz                                    |  |
| Level range<br>Resolution<br>Overload<br>Dynamics           | 300 nT1mT<br>10 nT<br>2 mT<br>70 dB                                        | 300 nT1mT<br>10 nT<br>2 mT<br>70 dB                                        | 10 uT20mT<br>10 uT<br>22 mT<br>66 dB                                       |  |
| Measurement error<br>Linearity error<br>Absolute error      | @ 401000 Hz - 1300 uT<br>1.2 dB<br>1.6 dB                                  | @ 401000 Hz - 1300 uT<br>1.2 dB<br>1.6 dB                                  | @ 45500 Hz - 0.120 .mT<br>1.2 dB<br>1.6 dB                                 |  |
| Unit of measurement                                         | uT; A/m                                                                    | uT; A/m                                                                    | mT; kA/m                                                                   |  |
| User defined measurement mode                               | Selective 50 Hz; 50Hz<br>+ harmonics; wide band                            | Selective 50 Hz; 50Hz<br>+ harmonics; wide band                            | Selective 50 Hz; 50Hz<br>+ harmonics; wide band                            |  |
| Data logger Max recording time Sample rate/Acquisition time | 24h<br>530sec (24h)                                                        | 168h<br>530sec (24h) and 30sec (168h)                                      | 168h<br>530sec (24h) and 30sec (168h)                                      |  |
| Display                                                     | n.a.                                                                       | LCD 2 lines X 16 characters with led backlighting                          | LCD 2 lines X 16 characters with led backlighting                          |  |
| Multifunction led indicator                                 | Green led-measure in acquisition<br>Red led - exceeding alarm<br>threshold | Green led-measure in acquisition<br>Red led - exceeding alarm<br>threshold | Green led-measure in acquisition<br>Red led - exceeding alarm<br>threshold |  |
| I/O interface                                               | Usb                                                                        | Usb                                                                        | Usb                                                                        |  |
| Sound alarm                                                 | Programmable threshold from PC software                                    | Threshold from 1 uT to 500 uT with step 1 uT                               | Threshold from 0.1 mT to 20.0 mT with step 0.1 mT                          |  |
| Auto turn off                                               | n.a.                                                                       | 20 min; 60 min; disable                                                    | 20 min; 60 min; disable                                                    |  |
| Date and time                                               | Programmable from PC                                                       | Settable by operator                                                       | Settable by operator                                                       |  |
| Standards                                                   | 2013/35/EC Directive                                                       | 2013/35/EC Directive                                                       | 2013/35/EC Directive                                                       |  |
| Operating temperature                                       | -10°40°C                                                                   | -10°40°C                                                                   | -10°40°C                                                                   |  |
| Sensor position                                             | Showed on the case                                                         | Showed on the case                                                         | Showed on the case                                                         |  |
| Power<br>Battery life                                       | Li-Ion rechargeable<br>(Usb powered)<br>>48h @ acq.Time =30 sec            | 2 alkaline AA > 80h<br>or 2 Ni-MH1900mA/h >168h                            | 2 alkaline AA > 80h<br>or 2 Ni-MH1900mA/h >168h                            |  |
| Size<br>Height X Width X Depth                              | 70 X 44 X 17 mm                                                            | 118 X 79 X 25 mm                                                           | 118 X 79 X 25 mm                                                           |  |
| Accessories                                                 | Usb interface cable<br>Programming and data download<br>software           | Usb interface cable<br>Programming and data download<br>software           | Usb interface cable<br>Programming and data download<br>software           |  |
| Calibration certificate                                     | Standard                                                                   | Standard                                                                   | Standard                                                                   |  |
| Anchor kit                                                  | Upper limbs, trunk and waist                                               | Waist and table/tripod                                                     | Waist and table/tripod                                                     |  |