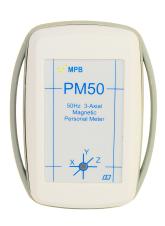

## PM50 - SERIES

PERSONAL PROTECTION EQUIPMENT (PPE)

LOW FREQUENCY MEASUREMENTS FOR WORKERS AND GENERAL PUBLIC

FREQUENCY RANGE 25 Hz - 30 kHz NOW AVAILABLE THE PM50D WITH 7 DAYS LOGGER

PM50D with display

PM50 without display

## **TECHNICAL SPECIFICATIONS**

|                                                             | PM50                                                                       | PM50D                                                                      | PM50D-20                                                                   |  |
|-------------------------------------------------------------|----------------------------------------------------------------------------|----------------------------------------------------------------------------|----------------------------------------------------------------------------|--|
| Sensor type                                                 | Triaxial magneto-resistive                                                 | Triaxial magneto-resistive                                                 | Triaxial coil                                                              |  |
| Frequency response<br>Within 1 dB<br>Within 3 dB            | @ Full band<br>38 Hz10 kHz<br>25 Hz30 kHz                                  | @ Full band<br>38 Hz10 kHz<br>25 Hz30 kHz                                  | @ Full band<br>42 Hz2 kHz<br>35 Hz5 kHz                                    |  |
| Level range<br>Resolution<br>Overload<br>Dynamics           | 300 nT1mT<br>10 nT<br>2 mT<br>70 dB                                        | 300 nT1mT<br>10 nT<br>2 mT<br>70 dB                                        | 10 uT20mT<br>10 uT<br>22 mT<br>66 dB                                       |  |
| Measurement error<br>Linearity error<br>Absolute error      | @ 401000 Hz - 1300 uT<br>1.2 dB<br>1.6 dB                                  | @ 401000 Hz - 1300 uT<br>1.2 dB<br>1.6 dB                                  | @ 45500 Hz - 0.120 .mT<br>1.2 dB<br>1.6 dB                                 |  |
| Unit of measurement                                         | uT; A/m                                                                    | uT; A/m                                                                    | mT; kA/m                                                                   |  |
| User defined measurement mode                               | Selective 50 Hz; 50Hz<br>+ harmonics; wide band                            | Selective 50 Hz; 50Hz<br>+ harmonics; wide band                            | Selective 50 Hz; 50Hz<br>+ harmonics; wide band                            |  |
| Data logger Max recording time Sample rate/Acquisition time | 24h<br>530sec (24h)                                                        | 168h<br>530sec (24h) and 30sec (168h)                                      | 168h<br>530sec (24h) and 30sec (168h)                                      |  |
| Display                                                     | n.a.                                                                       | LCD 2 lines X 16 characters with led backlighting                          | LCD 2 lines X 16 characters with led backlighting                          |  |
| Multifunction led indicator                                 | Green led-measure in acquisition<br>Red led - exceeding alarm<br>threshold | Green led-measure in acquisition<br>Red led - exceeding alarm<br>threshold | Green led-measure in acquisition<br>Red led - exceeding alarm<br>threshold |  |
| I/O interface                                               | Usb                                                                        | Usb                                                                        | Usb                                                                        |  |
| Sound alarm                                                 | Programmable threshold from PC software                                    | Threshold from 1 uT to 500 uT with step 1 uT                               | Threshold from 0.1 mT to 20.0 mT with step 0.1 mT                          |  |
| Auto turn off                                               | n.a.                                                                       | 20 min; 60 min; disable                                                    | 20 min; 60 min; disable                                                    |  |
| Date and time                                               | Programmable from PC                                                       | Settable by operator                                                       | Settable by operator                                                       |  |
| Standards                                                   | 2013/35/EC Directive                                                       | 2013/35/EC Directive                                                       | 2013/35/EC Directive                                                       |  |
| Operating temperature                                       | -10°40°C                                                                   | -10°40°C                                                                   | -10°40°C                                                                   |  |
| Sensor position                                             | Showed on the case                                                         | Showed on the case                                                         | Showed on the case                                                         |  |
| Power<br>Battery life                                       | Li-Ion rechargeable<br>(Usb powered)<br>>48h @ acq.Time =30 sec            | 2 alkaline AA > 80h<br>or 2 Ni-MH1900mA/h >168h                            | 2 alkaline AA > 80h<br>or 2 Ni-MH1900mA/h >168h                            |  |
| Size<br>Height X Width X Depth                              | 70 X 44 X 17 mm                                                            | 118 X 79 X 25 mm                                                           | 118 X 79 X 25 mm                                                           |  |
| Accessories                                                 | Usb interface cable<br>Programming and data download<br>software           | Usb interface cable<br>Programming and data download<br>software           | Usb interface cable<br>Programming and data download<br>software           |  |
| Calibration certificate                                     | Standard                                                                   | Standard                                                                   | Standard                                                                   |  |
| Anchor kit                                                  | Upper limbs, trunk and waist                                               | Waist and table/tripod                                                     | Waist and table/tripod                                                     |  |